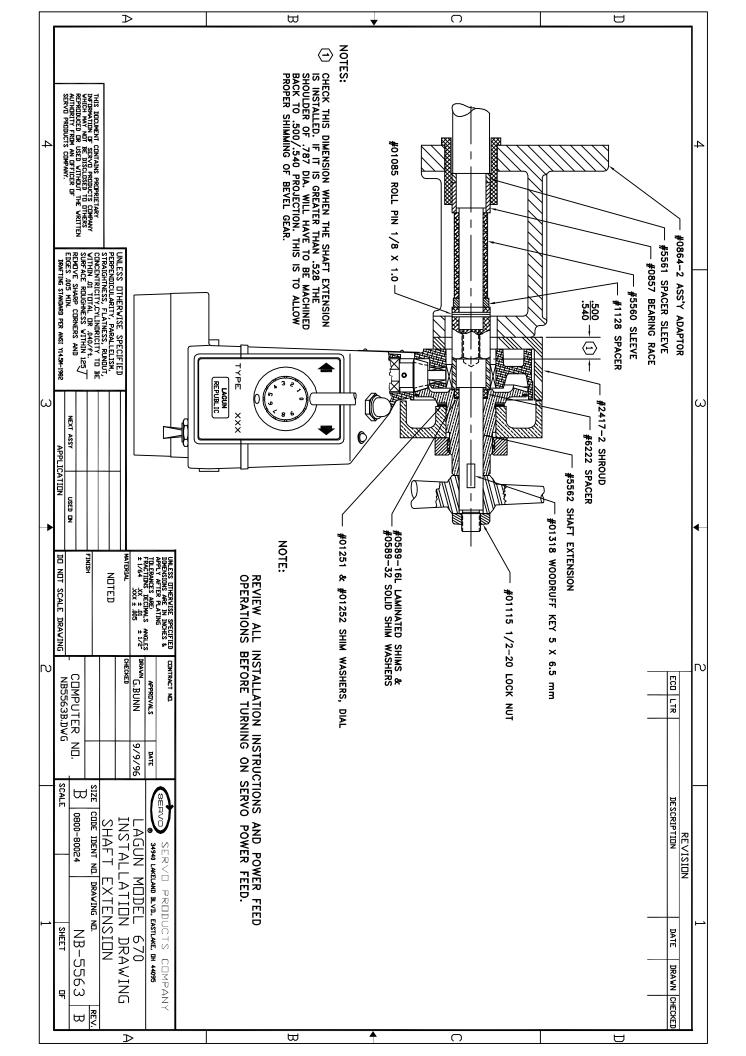

#### PREPARATION

- Step 1: Remove power feed from table.
- Step 2: Caution: All mounting hardware must be retained: shims, bearing race, bevel gear, etc.

#### INSTALLATION OF SHAFT EXTENSION KIT

- Step 1: Using existing screws, mount the adaptor to end of table.
- Step 2: Slide spacer, bearing race and sleeve onto the lead screw.
- Step 3: Screw shaft extension onto lead screw.
- Step 4: For proper shimming of bevel gear, shoulder of shaft extension from the face of the adaptor to be 17/32 to 9/16 maximum. The .787 diameter shoulder may have to be machined back to obtain proper dimension. See installation drawing.
- Step 5: With shaft extension in position, drill 1/8 diameter through and pin with  $1/8 \ge 1.0$  roll pin.

#### INSTALLATION OF POWER FEED

- Step 1: See installation instructions enclosed.
- Step 2: Replace adaptor with shroud and two 1/4-20 socket screws supplied.